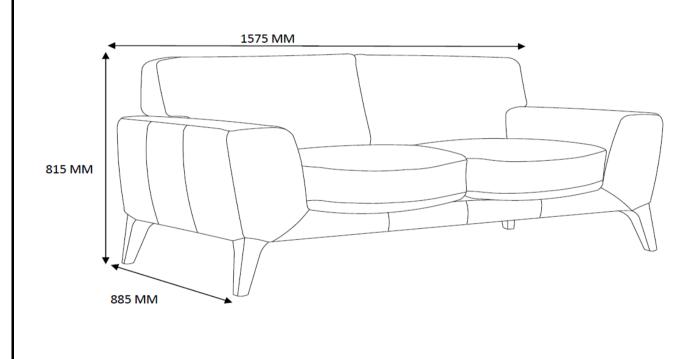

#### **BEFORE YOU START...**

- 1. CHOOSE A CLEAN, LEVEL, SPACIOUS ASSEMBLY AREA. AVOID HARD SURFACES THAT MAY DAMAGE THE PRODUCT.
- 2. TAKE CARE WHEN LIFTING. PRODUCT SHOULD BE ASSEMBLED AS NEAR AS POSSIBLE TO THE POINT OF USE.
- 3. CHECK AND ENSURE THAT YOU HAVE ALL THE REQUIRED CONTENTS FOR COMPLETE ASSEMBLY.
- 4. ALWAYS READ THE ASSEMBLY INSTRUCTIONS CAREFULLY BEFORE BEGINNING ASSEMBLY.
- 5. THE PACKAGING AND CONTENTS CAN BE CHOCKING HAZARDS, THEREFORE KEEP OUT OF REACH OF SMALL CHIDREN AT ALL TIMES.
- 6. DO NOT OVER TIGHTEN THE SCREWS AND BOLTS AS THIS MAY DAMAGE THE THREADS.