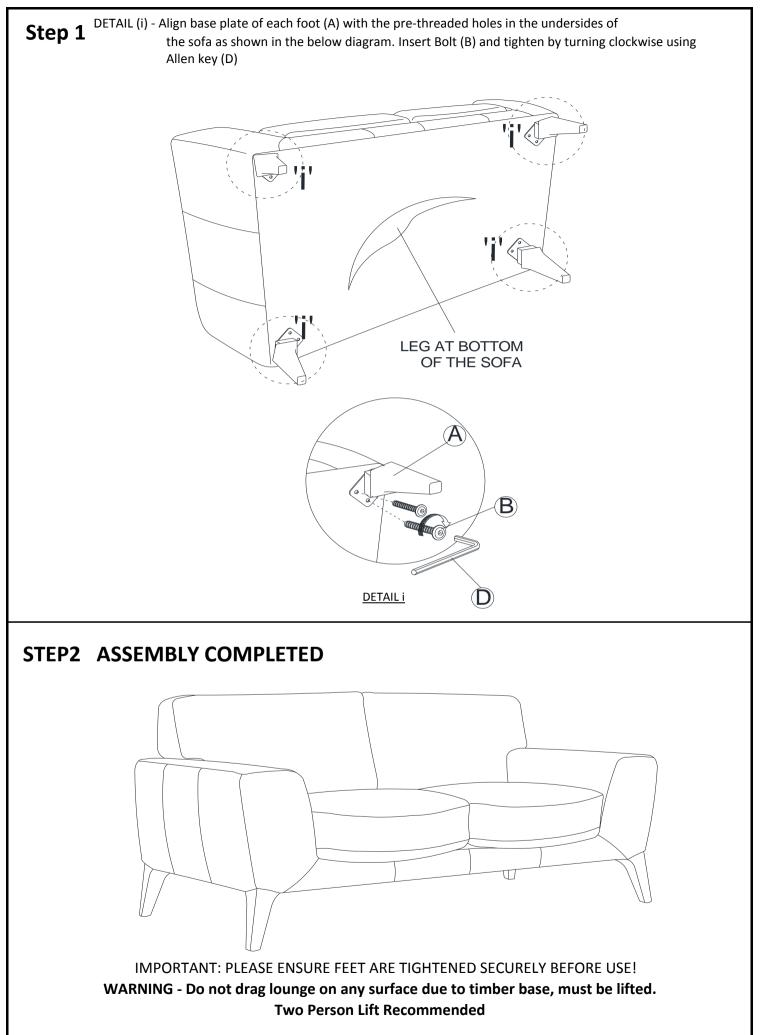

# **PRE-ASSEMBLY PREPARATION**

#### **BEFORE YOU START...**

- 1. CHOOSE A CLEAN, LEVEL, SPACIOUS ASSEMBLY AREA. AVOID HARD SURFACES THAT MAY DAMAGE THE PRODUCT.
- 2. TAKE CARE WHEN LIFTING. PRODUCT SHOULD BE ASSEMBLED AS NEAR AS POSSIBLE TO THE POINT OF USE.
- 3. CHECK AND ENSURE THAT YOU HAVE ALL THE REQUIRED CONTENTS FOR COMPLETE ASSEMBLY.
- 4. ALWAYS READ THE ASSEMBLY INSTRUCTIONS CAREFULLY BEFORE BEGINNING ASSEMBLY.
- 5. THE PACKAGING AND CONTENTS CAN BE CHOCKING HAZARDS, THEREFORE KEEP OUT OF REACH OF SMALL CHIDREN AT ALL TIMES.
- 6. DO NOT OVER TIGHTEN THE SCREWS AND BOLTS AS THIS MAY DAMAGE THE THREADS.

UNDERNEATH SOFA