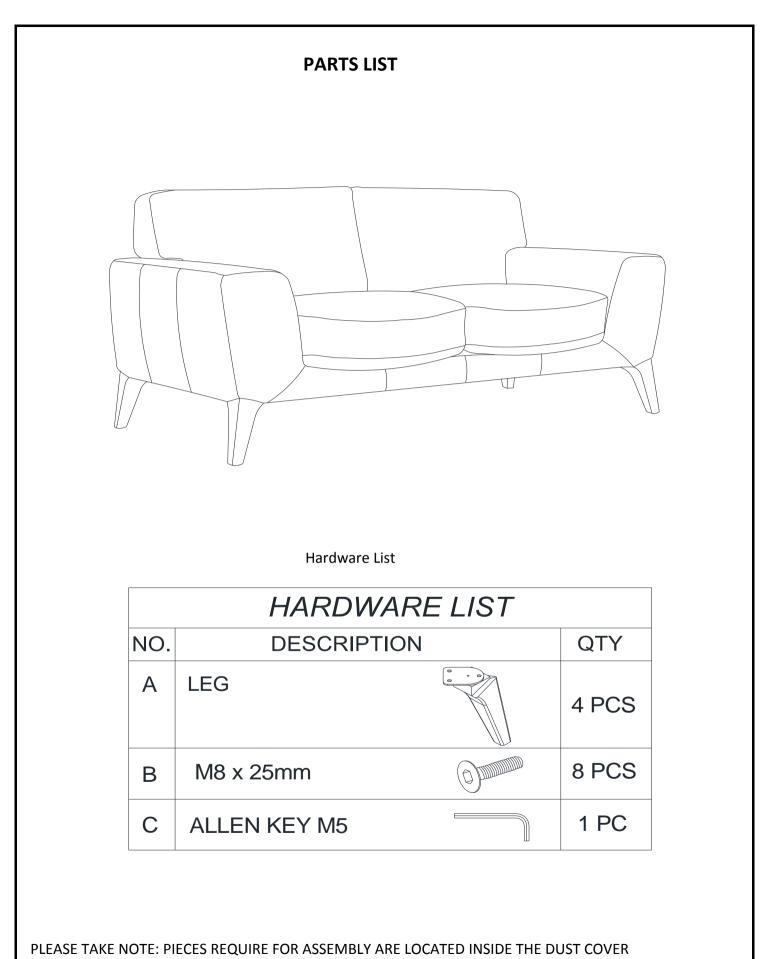

# **PRE-ASSEMBLY PREPARATION**

#### **BEFORE YOU START...**

- 1. CHOOSE A CLEAN, LEVEL, SPACIOUS ASSEMBLY AREA. AVOID HARD SURFACES THAT MAY DAMAGE THE PRODUCT.
- 2. TAKE CARE WHEN LIFTING. PRODUCT SHOULD BE ASSEMBLED AS NEAR AS POSSIBLE TO THE POINT OF USE.
- 3. CHECK AND ENSURE THAT YOU HAVE ALL THE REQUIRED CONTENTS FOR COMPLETE ASSEMBLY.
- 4. ALWAYS READ THE ASSEMBLY INSTRUCTIONS CAREFULLY BEFORE BEGINNING ASSEMBLY.
- 5. THE PACKAGING AND CONTENTS CAN BE CHOCKING HAZARDS, THEREFORE KEEP OUT OF REACH OF SMALL CHIDREN AT ALL TIMES.
- 6. DO NOT OVER TIGHTEN THE SCREWS AND BOLTS AS THIS MAY DAMAGE THE THREADS.

UNDERNEATH SOFA